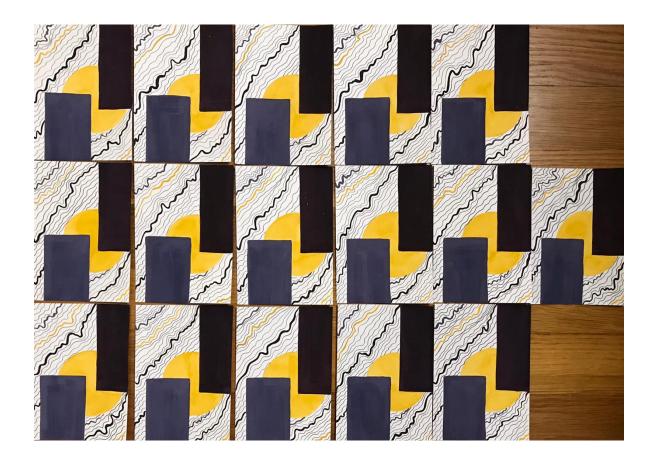

# PROJECT 9.

### Sketches



## Chosen design.



#### 16 Post cards.



#### -Self critique.

The adjective I chose for my design is Elegant. I chose yellow, violet, and violet mixed white to create tint; I have chosen those colors because I feel they create a great contrast, and it looks more professional. I chose circle and rectangle as my shapes to create a design that you can enjoy. I wanted to create something easy for the eye and I think that the shapes chosen, and the texture create an easy-going view. I used the curve lines to create a vibrant texture in the design. Contrast it is also part of my design; the colors yellow and purple create a big contrast making the circle looks under the rectangles. The design creates a perspective that makes us see a movement thanks to the curve lines. It looks like if were a universe. I would say that the most succ