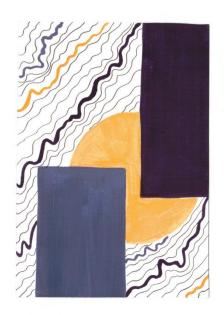

## Chosen design.

#### -Self critique.

The adjective I chose for my design is Elegant. I chose yellow, violet, and violet mixed white to create tint; I have chosen those colors because I feel they create a great contrast, and it looks more professional. I chose circle and rectangle as my shapes to create a design that you can enjoy. I wanted to create something easy for the eye and I think that the shapes chosen, and the texture create an easy-going view. I used the curve lines to create a vibrant texture in the design. Contrast it is also part of my design; the colors yellow and purple create a big contrast making the circle looks under the rectangles. The design creates a perspective that makes us see a movement thanks to the curve lines. It looks like if were a universe. I would say that the most successful thin I had done it is that even though the shapes pop out more that anything, the design crate a visual flow. I also think that I chose the right colors for my design. The unsuccessful part it is that some of my cards are dirty from the back and that really bothers me. I also think that I could have done more if I had more time. I am happy with my result, but I think it looks simply.